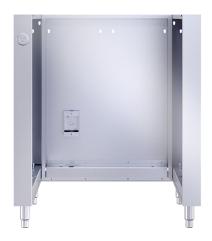

## PRODUCT FEATURES

- · Accommodates a 24-inch appliance
- Hand-crafted from the highest quality stainless steel
- Outlet box inside for appliance
- · Outlet box on left or right face for countertop electrics
- Stainless steel leveling legs for easy installation
- · Available in marine-grade stainless steel
- · Hand-crafted with pride in Kalamazoo, Michigan

\* HEIGHT ADJUSTABLE +/- 3/4 in (19.05mm)
LEFT SIDE ELECTRICAL OUTLET MODEL SHOWN

WARNING: This product can expose you to chemicals including nickel, which are known to the State of California to cause cancer, and lead, which is known to the State of California to cause birth defects or other reproductive harm. For more information go to www.P65Warningsca.gov