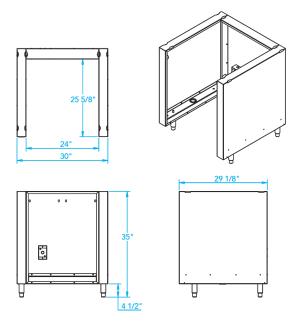

| Overall Width / Installation Width | 30 in (762 mm) / 30 in (762 mm)                     |
|------------------------------------|-----------------------------------------------------|
| Overall Depth / Installation Depth | 29 ½ in (739.78 mm) / 29 ½ in (739.78 mm)           |
| Overall Height / Counter Height    | 35 in (889 mm) / 35 in (889 mm) +/- ¾ in (19.05 mm) |
| Approximate Product Weight         | 210 lb (95.25 kg)                                   |

\* HEIGHT ADJUSTABLE +/- 3/4 in (19.05mm)
LEFT SIDE ELECTRICAL OUTLET MODEL SHOWN

WARNING: This product can expose you to chemicals including nickel, which are known to the State of California to cause cancer, and lead, which is known to the State of California to cause birth defects or other reproductive harm. For more information go to www.P65Warningsca.gov