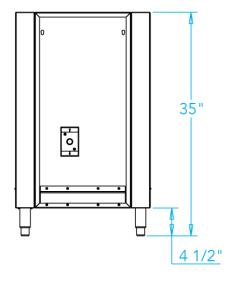

## **Arcadia 21-inch Appliance Cabinet**

Arcadia Series appliance cabinets offer an easy way to integrate outdoor appliances, like refrigerators, into a Kalamazoo outdoor kitchen.

## **Appliance Cabinet Features**

- Hand-crafted from the highest quality stainless steel
- Features outlet box inside for appliance
- Features outlet box on left or right face for countertop electrics
- · Stainless steel leveling legs for easy installation
- Hand-built with pride in Kalamazoo, Michigan