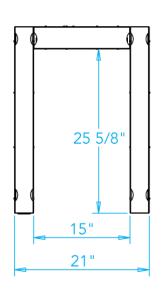

## **Arcadia 21-inch Appliance Cabinet**

Arcadia Series appliance cabinets offer an easy way to integrate outdoor appliances, like refrigerators, into a Kalamazoo outdoor kitchen.

## **Appliance Cabinet Features**

- Hand-crafted from the highest quality stainless steel
- Features outlet box inside for appliance
- Features outlet box on left or right face for countertop electrics
- · Stainless steel leveling legs for easy installation
- Hand-built with pride in Kalamazoo, Michigan