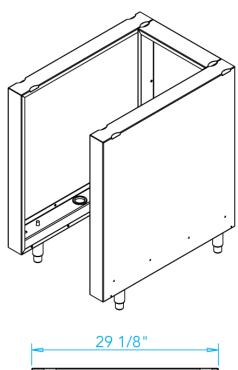

## **Arcadia 21-inch Appliance Cabinet**

Arcadia Series appliance cabinets offer an easy way to integrate outdoor appliances, like refrigerators, into a Kalamazoo outdoor kitchen.

## **Appliance Cabinet Features**

- Hand-crafted from the highest quality stainless steel
- Features outlet box inside for appliance
- Features outlet box on left or right face for countertop electrics
- · Stainless steel leveling legs for easy installation
- Hand-built with pride in Kalamazoo, Michigan