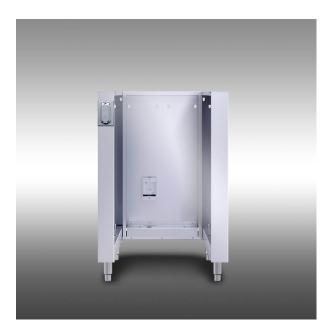

## **Arcadia 21-inch Appliance Cabinet**

Arcadia Series appliance cabinets offer an easy way to integrate outdoor appliances, like refrigerators, into a Kalamazoo outdoor kitchen.

## **Appliance Cabinet Features**

- Hand-crafted from the highest quality stainless steel
- Features outlet box inside for appliance
- Features outlet box on left or right face for countertop electrics
- · Stainless steel leveling legs for easy installation
- Hand-built with pride in Kalamazoo, Michigan