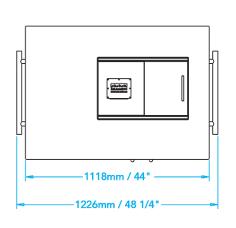

| Overall Width / Installation Width | 48.3 in (1226 mm)                                                 |
|------------------------------------|-------------------------------------------------------------------|
| Overall Depth / Installation Depth | 32.63 in (830 mm)                                                 |
| Overall Height / Counter Height    | 41.2 in (1046 mm) / 35.3 in (895 mm) +/- 1 ¼ in (33 mm)           |
| Approximate Product Weight         | 490 lb (222 kg)                                                   |
| Electrical Requirements            | 120VAC/60Hz Includes 1 ft. (30.5 cm) 3-prong grounded power cord. |
| Maximum AMP usage                  | 3 amps                                                            |
| Main Burners Rating                | Not available                                                     |
| Total BTUs                         | Not available                                                     |