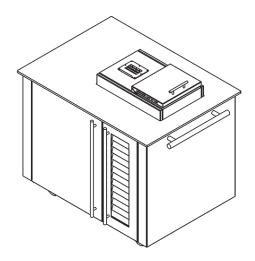

## K-SMOKE-42 Freestanding Smoker Cabinet

## PRODUCT FEATURES

- Freestanding gravity-fed charcoal smoker cabinet
- Includes hygenics and attractive solid-surface porcelain work top in either black or white
- Computer-controlled blower system for fool-proof temperature control
- 3 amps, 120V 60HZ, connect with standard outdoor electrical cord
- 490 pounds
- · Marine-grade stainless steel available