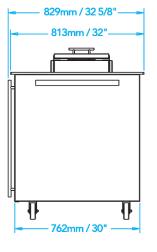

| Overall Width / Installation Width | 48.3 in (1226 mm)                                                 |
|------------------------------------|-------------------------------------------------------------------|
| Overall Depth / Installation Depth | 32.63 in (830 mm)                                                 |
| Overall Height / Counter Height    | 41.2 in (1046 mm) / 35.3 in (895 mm) +/- 1 ¼ in (33 mm)           |
| Approximate Product Weight         | 490 lb (222 kg)                                                   |
| Electrical Requirements            | 120VAC/60Hz Includes 1 ft. (30.5 cm) 3-prong grounded power cord. |
| Maximum AMP usage                  | 3 amps                                                            |
| Main Burners Rating                | Not available                                                     |
| Total BTUs                         | Not available                                                     |