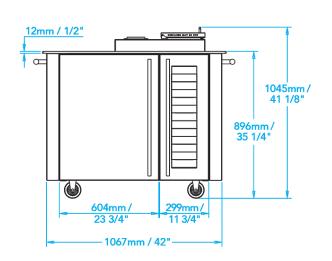

| Overall Width / Installation Width | 48.3 in (1226 mm)                                                 |
|------------------------------------|-------------------------------------------------------------------|
| Overall Depth / Installation Depth | 32.63 in (830 mm)                                                 |
| Overall Height / Counter Height    | 41.2 in (1046 mm) / 35.3 in (895 mm) +/- 1 ¼ in (33 mm)           |
| Approximate Product Weight         | 490 lb (222 kg)                                                   |
| Electrical Requirements            | 120VAC/60Hz Includes 1 ft. (30.5 cm) 3-prong grounded power cord. |
| Maximum AMP usage                  | 3 amps                                                            |
| Main Burners Rating                | Not available                                                     |
| Total BTUs                         | Not available                                                     |