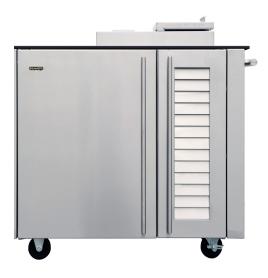

## K-SMOKE-42 Freestanding Smoker Cabinet

## PRODUCT FEATURES

- Freestanding gravity-fed charcoal smoker cabinet
- Includes hygenics and attractive solid-surface porcelain work top in either black or white
- Computer-controlled blower system for fool-proof temperature control
- 3 amps, 120V 60HZ, connect with standard outdoor electrical cord
- 490 pounds
- · Marine-grade stainless steel available