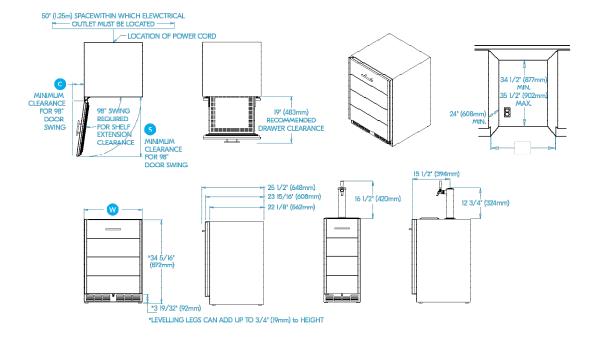

| Approximate Product Weight 225 lb (102.1 kg)                |                                                                  |  |
|-------------------------------------------------------------|------------------------------------------------------------------|--|
| Electrical Requirements                                     | 115VAC/60Hz Includes 6 ft. (1.83 m) 3-prong grounded power cord. |  |
| Maximum AMP Usage                                           | 3 amps                                                           |  |
| Refrigerant / Pull Down Capacity R600A (62g) / 1,000 BTU/hr |                                                                  |  |
| Temperature Settings F°(C°)                                 | 33° (.5°) - 42° (5.5°) Factory Set Point 33° (.5°)               |  |

| Width            | Door Swing      | Minimum Corner<br>Clearance | Installation<br>Cutout Width | Internal Volume  |
|------------------|-----------------|-----------------------------|------------------------------|------------------|
| 23 % in (609 mm) | 24 ¾ in (629mm) | 4 ¼ in (108mm)              | 24 in (610 mm)               | .15 m³ / 5.2 ft³ |