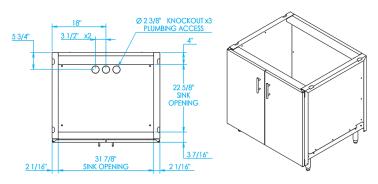

## PRODUCT FEATURES

- Weather-tight design keeps contents clean and dry
- All stainless steel hardware
- Includes 3 holes for water supply and drain
- Wind chain on doors
- Designed to fit a uniform 30-inch-deep system
- Stainless steel leveling legs for easy installation
- Fully assembled and ready to install
- Hand-crafted from highly durable 304 stainless steel
- Available in marine-grade stainless steel
- Built with pride in Kalamazoo, Michigan

| Overall Width / Installation Width | 36 in (91.44 mm) / 36 in (91.44 mm)                           |
|------------------------------------|---------------------------------------------------------------|
| Overall Depth / Installation Depth | 30 in (762 mm) / 30 in (762 mm)                               |
| Overall Height / Counter Height    | 34 ¾ in (882.65 mm) / 34 ¾ in (882.65 mm) +/- ¾ in (19.05 mm) |
| Approximate Product Weight         | 245 lb (111.13 kg)                                            |