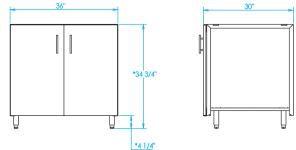

| Overall Width / Installation Width | 36 in (91.44 mm) / 36 in (91.44 mm)                           |
|------------------------------------|---------------------------------------------------------------|
| Overall Depth / Installation Depth | 30 in (762 mm) / 30 in (762 mm)                               |
| Overall Height / Counter Height    | 34 ¾ in (882.65 mm) / 34 ¾ in (882.65 mm) +/- ¾ in (19.05 mm) |
| Approximate Product Weight         | 245 lb (111.13 kg)                                            |

## \* HEIGHT ADJUSTABLE +/- 3/4 in (19.05mm)

WARNING: This product can expose you to chemicals including nickel, which are known to the State of California to cause cancer, and lead, which is known to the State of California to cause birth defects or other reproductive harm. For more information go to www.P65Warningsca.gov