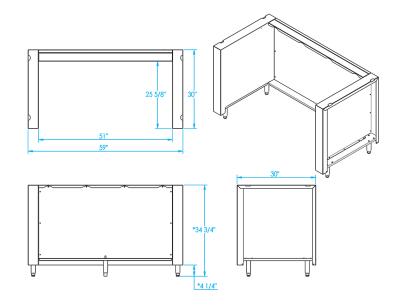

| Overall Width / Installation Width | 59 in (1498.6 mm) / 59 in (1498.6 mm)                                                                |
|------------------------------------|------------------------------------------------------------------------------------------------------|
| Overall Depth / Installation Depth | 30 in (762 mm) / 30 in (762 mm)                                                                      |
| Overall Height / Counter Height    | 34 $\frac{3}{4}$ in (882.65 mm) / 34 $\frac{3}{4}$ in (882.65 mm) $$ +/- $\frac{3}{4}$ in (19.05 mm) |
| Approximate Product Weight         | 315 lb (1492.9 kg)                                                                                   |

## \* HEIGHT ADJUSTABLE +/- 3/4 in (19.05mm)

WARNING: This product can expose you to chemicals including nickel, which are known to the State of California to cause cancer, and lead, which is known to the State of California to cause birth defects or other reproductive harm. For more information go to www.P65Warningsca.gov