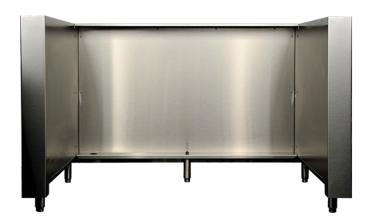

## Signature K1000HB Grill Surround

## PRODUCT FEATURES

- Designed for use with the K1000HB built-in Hybrid Fire Grill
- Allows the use of wood cabinetry
- Features stainless steel leveling legs for easy installation
- Hand-crafted from highly durable 304 stainless steel
- Available in marine-grade stainless steel
- Built with pride in Kalamazoo, Michigan