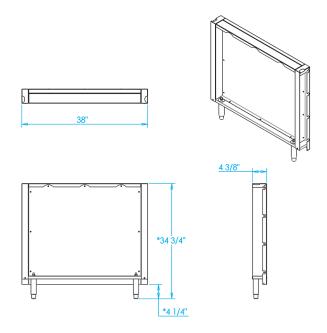

| Overall Width / Installation Width | 38 in (965.2 mm) / 38 in (965.2 mm)                           |
|------------------------------------|---------------------------------------------------------------|
| Overall Depth / Installation Depth | 4 % in (111.13 mm) / 4 % in (111.13 mm)                       |
| Overall Height / Counter Height    | 34 ¾ in (882.65 mm) / 34 ¾ in (882.65 mm) +/- ¾ in (19.05 mm) |
| Approximate Product Weight         | 170 lb (77:11 kg)                                             |

\* HEIGHT ADJUSTABLE +/- 3/4 in (19.05mm)

WARNING: This product can expose you to chemicals including nickel, which are known to the State of California to cause cancer, and lead, which is known to the State of California to cause birth defects or other reproductive harm. For more information go to www.P65Warningsca.gov