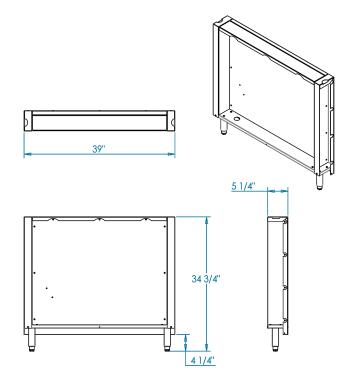

| Overall Width / Installation Width | 39 in (990.6 mm) / 39 in (990.6 mm)                           |
|------------------------------------|---------------------------------------------------------------|
| Overall Depth / Installation Depth | 5 ¼ in (133.35 mm) / 5 ¼ in (133.35 mm)                       |
| Overall Height / Counter Height    | 34 ¾ in (882.65 mm) / 34 ¾ in (882.65 mm) +/- ¾ in (19.05 mm) |
| Approximate Product Weight         | 190 lb (86.18 kg)                                             |

\* HEIGHT ADJUSTABLE +/- 3/4 in (19.05mm)

**WARNING:** This product can expose you to chemicals including nickel, which are known to the State of California to cause cancer, and lead, which is known to the State of California to cause birth defects or other reproductive harm. For more information go to www.P65Warningsca.gov