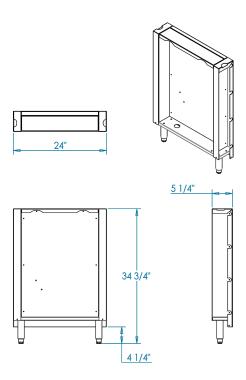

| Overall Width / Installation Width | 24 in (609.6 mm) / 24 in (609.6 mm)                           |
|------------------------------------|---------------------------------------------------------------|
| Overall Depth / Installation Depth | 5 ¼ in (133.35 mm) / 5 ¼ in (133.35 mm)                       |
| Overall Height / Counter Height    | 34 ¾ in (882.65 mm) / 34 ¾ in (882.65 mm) +/- ¾ in (19.05 mm) |
| Approximate Product Weight         | 170 lb (77:11 kg)                                             |

\* HEIGHT ADJUSTABLE +/- 3/4 in (19.05mm)

WARNING: This product can expose you to chemicals including nickel, which are known to the State of California to cause cancer, and lead, which is known to the State of California to cause birth defects or other reproductive harm. For more information go to www.P65Warningsca.gov