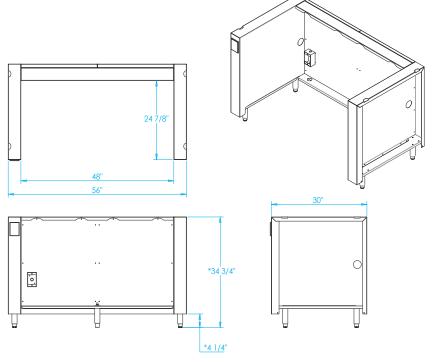

| Overall Width / Installation Width | 56 in (1422.4 mm) / 56 in (1422.4 mm)                         |
|------------------------------------|---------------------------------------------------------------|
| Overall Depth / Installation Depth | 30 in (762 mm) / 30 in (762 mm)                               |
| Overall Height / Counter Height    | 34 ¾ in (882.65 mm) / 34 ¾ in (882.65 mm) +/- ¾ in (19.05 mm) |
| Approximate Product Weight         | 275 lb (124.7 kg)                                             |

\* HEIGHT ADJUSTABLE +/- 3/4 in (19.05mm)

LEFT SIDE ELECTRICAL OUTLET MODEL SHOWN

WARNING: This product can expose you to chemicals including nickel, which are known to the State of California to cause cancer, and lead, which is known to the State of California to cause birth defects or other reproductive harm. For more information go to www.P65Warningsca.gov