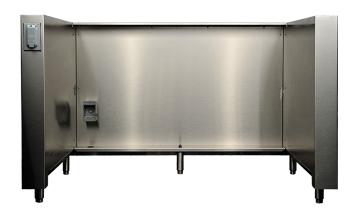

## Signature 48-inch Appliance Cabinet

## PRODUCT FEATURES

- 56 inches wide, Accommodates (2) 24-inch appliances
- · Hand-crafted from the highest quality stainless steel
- Outlet box inside for appliance
- · Outlet box on left or right face for countertop electrics
- · Stainless steel leveling legs for easy installation
- · Available in marine-grade stainless steel
- · Hand-crafted with pride in Kalamazoo, Michigan

\* HEIGHT ADJUSTABLE +/- 3/4 in (19.05mm)

LEFT SIDE ELECTRICAL OUTLET MODEL SHOWN

WARNING: This product can expose you to chemicals including nickel, which are known to the State of California to cause cancer, and lead, which is known to the State of California to cause birth defects or other reproductive harm. For more information go to www.P65Warningsca.gov