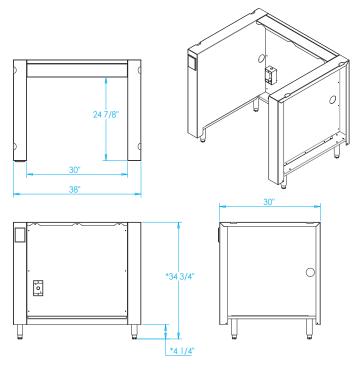

| Overall Width / Installation Width | 38 in (965.2 mm) / 38 in (965.2 mm)                           |
|------------------------------------|---------------------------------------------------------------|
| Overall Depth / Installation Depth | 30 in (762 mm) / 30 in (762 mm)                               |
| Overall Height / Counter Height    | 34 ¾ in (882.65 mm) / 34 ¾ in (882.65 mm) +/- ¾ in (19.05 mm) |
| Approximate Product Weight         | 225 lb (102.06 kg)                                            |

\* HEIGHT ADJUSTABLE +/- 3/4 in (19.05mm)

LEFT SIDE ELECTRICAL OUTLET MODEL SHOWN

WARNING: This product can expose you to chemicals including nickel, which are known to the State of California to cause cancer, and lead, which is known to the State of California to cause birth defects or other reproductive harm. For more information go to www.P65Warningsca.gov