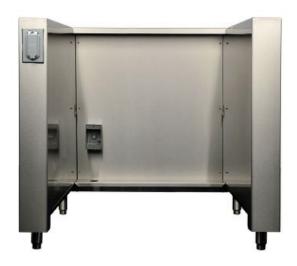

## Signature 30-inch Appliance Cabinet

## PRODUCT FEATURES

- 38 inches wide, Accommodates (2) 15-inch appliances
- · Hand-crafted from the highest quality stainless steel
- · Outlet box inside for appliance
- · Outlet box on left or right face for countertop electrics
- Stainless steel leveling legs for easy installation
- · Available in marine-grade stainless steel
- · Hand-crafted with pride in Kalamazoo, Michigan