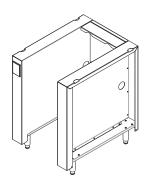

## Signature 15-inch Appliance Cabinet

## PRODUCT FEATURES

- 23 inches wide, Accommodates a 15-inch appliance
- · Hand-crafted from the highest quality stainless steel
- · Outlet box inside for appliance
- Outlet box on left or right face for countertop electrics
- · Stainless steel leveling legs for easy installation
- · Available in marine-grade stainless steel
- · Hand-crafted with pride in Kalamazoo, Michigan