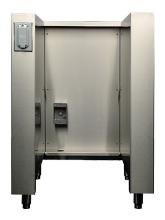

## Signature 15-inch Appliance Cabinet

## PRODUCT FEATURES

- 23 inches wide, Accommodates a 15-inch appliance
- · Hand-crafted from the highest quality stainless steel
- · Outlet box inside for appliance
- Outlet box on left or right face for countertop electrics
- · Stainless steel leveling legs for easy installation
- · Available in marine-grade stainless steel
- · Hand-crafted with pride in Kalamazoo, Michigan

\* HEIGHT ADJUSTABLE +/- 3/4 in (19.05mm)

LEFT SIDE ELECTRICAL OUTLET MODEL SHOWN

WARNING: This product can expose you to chemicals including nickel, which are known to the State of California to cause cancer, and lead, which is known to the State of California to cause birth defects or other reproductive harm. For more information go to www.P65Warningsca.gov