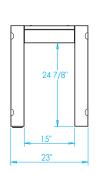

| Overall Width / Installation Width | 23 in (584.2 mm) / 23 in (584.2 mm)                           |
|------------------------------------|---------------------------------------------------------------|
| Overall Depth / Installation Depth | 30 in (762 mm) / 30 in (762 mm)                               |
| Overall Height / Counter Height    | 34 ¾ in (882.65 mm) / 34 ¾ in (882.65 mm) +/- ¾ in (19.05 mm) |
| Approximate Product Weight         | 190 lb (86.1 kg)                                              |