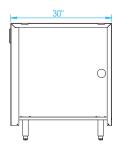

| Overall Width / Installation Width | 23 in (584.2 mm) / 23 in (584.2 mm)                           |
|------------------------------------|---------------------------------------------------------------|
| Overall Depth / Installation Depth | 30 in (762 mm) / 30 in (762 mm)                               |
| Overall Height / Counter Height    | 34 ¾ in (882.65 mm) / 34 ¾ in (882.65 mm) +/- ¾ in (19.05 mm) |
| Approximate Product Weight         | 190 lb (86.1 kg)                                              |

\* HEIGHT ADJUSTABLE +/- 3/4 in (19.05mm)

LEFT SIDE ELECTRICAL OUTLET MODEL SHOWN

WARNING: This product can expose you to chemicals including nickel, which are known to the State of California to cause cancer, and lead, which is known to the State of California to cause birth defects or other reproductive harm. For more information go to www.P65Warningsca.gov