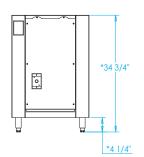

| Overall Width / Installation Width | 23 in (584.2 mm) / 23 in (584.2 mm)                           |
|------------------------------------|---------------------------------------------------------------|
| Overall Depth / Installation Depth | 30 in (762 mm) / 30 in (762 mm)                               |
| Overall Height / Counter Height    | 34 ¾ in (882.65 mm) / 34 ¾ in (882.65 mm) +/- ¾ in (19.05 mm) |
| Approximate Product Weight         | 190 lb (86.1 kg)                                              |

\* HEIGHT ADJUSTABLE +/- 3/4 in (19.05mm)

LEFT SIDE ELECTRICAL OUTLET MODEL SHOWN

WARNING: This product can expose you to chemicals including nickel, which are known to the State of California to cause cancer, and lead, which is known to the State of California to cause birth defects or other reproductive harm. For more information go to www.P65Warningsca.gov