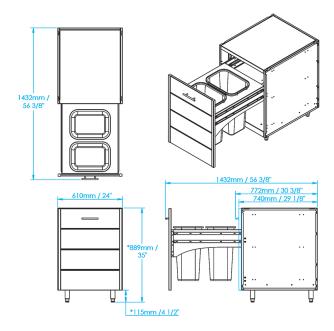

| Overall Width / Installation Width | 24 in (609.6 mm) / 24 in (609.6 mm)                 |
|------------------------------------|-----------------------------------------------------|
| Overall Depth / Installation Depth | 29 ½ in (739.78 mm) / 29 ½ in (739.78 mm)           |
| Overall Height / Counter Height    | 35 in (889 mm) / 35 in (889 mm) +/- ¾ in (19.05 mm) |
| Approximate Product Weight         | 220 lb (99.8 kg)                                    |

\* HEIGHT ADJUSTABLE +/- 3/4 in (19.05mm)

WARNING: This product can expose you to chemicals including nickel, which are known to the State of California to cause cancer, and lead, which is known to the State of California to cause birth defects or other reproductive harm. For more information go to www.P65Warningsca.gov