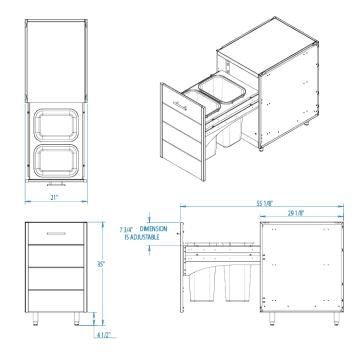

| Overall Width / Installation Width | 21 in (533.4 mm) / 21 in (533.4 mm)                 |
|------------------------------------|-----------------------------------------------------|
| Overall Depth / Installation Depth | 29 ½ in (739.78 mm) / 29 ½ in (739.78 mm)           |
| Overall Height / Counter Height    | 35 in (889 mm) / 35 in (889 mm) +/- ¾ in (19.05 mm) |
| Approximate Product Weight         | 200 lb (90.72 kg)                                   |

\* HEIGHT ADJUSTABLE +/- 3/4 in (19.05mm)

WARNING: This product can expose you to chemicals including nickel, which are known to the State of California to cause cancer, and lead, which is known to the State of California to cause birth defects or other reproductive harm. For more information go to www.P65Warningsca.gov