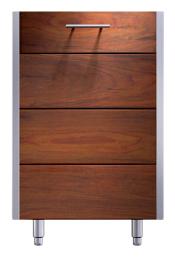

## Arcadia 21-inch Waste & Recycle Storage Cabinet

## PRODUCT FEATURES

- Offered in a variety of finish options, including a stunning oiled ipe wood and a wide range of powder-coated stainless steel colors
- · Available in 200+ custom RAL colors of powder-coated stainless steel
- · Hand-crafted stainless steel cabinet bodies with stainless steel hardware
- · Full-extension stainless steel ball bearing slides for pull-out design
- · Designed to fit a uniform 30-inch-deep system
- Stainless steel leveling legs for easy installation
- · Field-swappable door hinges, no additional parts or tools needed
- · Fully assembled and ready to install
- · Available in marine-grade stainless steel
- · Hand-crafted with pride in Kalamazoo, Michigan