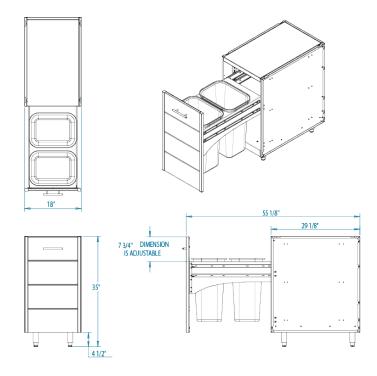

| Overall Width / Installation Width | 18 in (457.2 mm) / 18 in (457.2 mm)                 |
|------------------------------------|-----------------------------------------------------|
| Overall Depth / Installation Depth | 29 ½ in (739.78 mm) / 29 ½ in (739.78 mm)           |
| Overall Height / Counter Height    | 35 in (889 mm) / 35 in (889 mm) +/- ¾ in (19.05 mm) |
| Approximate Product Weight         | 200 lb (90.72 kg)                                   |

\* HEIGHT ADJUSTABLE +/- 3/4 in (19.05mm)

WARNING: This product can expose you to chemicals including nickel, which are known to the State of California to cause cancer, and lead, which is known to the State of California to cause birth defects or other reproductive harm. For more information go to www.P65Warningsca.gov