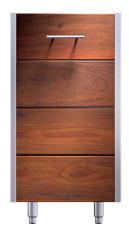

## Arcadia 18-inch Waste & Recycle Storage Cabinet

## PRODUCT FEATURES

- Offered in a variety of finish options, including a stunning oiled ipe wood and a wide range of powder-coated stainless steel colors
- · Available in 200+ custom RAL colors of powder-coated stainless steel
- · Hand-crafted stainless steel cabinet bodies with stainless steel hardware
- · Full-extension stainless steel ball bearing slides for drawers
- · Designed to fit a uniform 30-inch-deep system
- Stainless steel leveling legs for easy installation
- · Fully assembled and ready to install
- · Available in marine-grade stainless steel
- · Hand-crafted with pride in Kalamazoo, Michigan