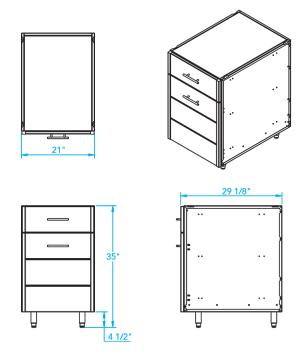

| Overall Width / Installation Width | 21 in (533.4 mm) / 21 in (533.4 mm)                 |
|------------------------------------|-----------------------------------------------------|
| Overall Depth / Installation Depth | 29 ½ in (739.78 mm) / 29 ½ in (739.78 mm)           |
| Overall Height / Counter Height    | 35 in (889 mm) / 35 in (889 mm) +/- ¾ in (19.05 mm) |
| Approximate Product Weight         | 210 lb (95.25 kg)                                   |

\* HEIGHT ADJUSTABLE +/- 3/4 in (19.05mm)