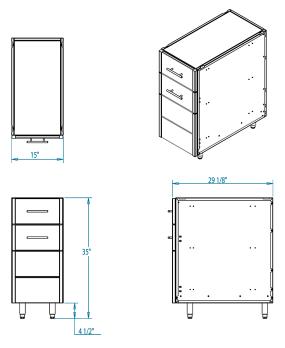

| Overall Width / Installation Width | 15 in (381 mm) / 15 in (381 mm)                     |
|------------------------------------|-----------------------------------------------------|
| Overall Depth / Installation Depth | 29 ½ in (739.78 mm) / 29 ½ in (739.78 mm)           |
| Overall Height / Counter Height    | 35 in (889 mm) / 35 in (889 mm) +/- ¾ in (19.05 mm) |
| Approximate Product Weight         | 190 lb (86.2 kg)                                    |

\* HEIGHT ADJUSTABLE +/- 3/4 in (19.05mm)