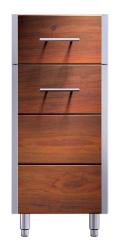

## Arcadia 15-inch Drawer Over Door Storage Cabinet

## PRODUCT FEATURES

- Offered in a variety of finish options, including a stunning oiled ipe wood and a wide range of powder-coated stainless steel colors
- · Available in 200+ custom RAL colors of powder-coated stainless steel
- · Hand-crafted stainless steel cabinet bodies with stainless steel hardware
- Full-extension stainless steel ball bearing slides for drawers
- · Designed to fit a uniform 30-inch-deep system
- Stainless steel leveling legs for easy installation
- · Field-swappable door hinges, no additional parts or tools needed
- · Fully assembled and ready to install
- · Available in marine-grade stainless steel
- · Hand-crafted with pride in Kalamazoo, Michigan