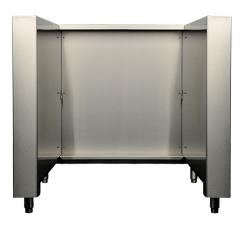

## Arcadia K500HB Grill Surround

## PRODUCT FEATURES

- · Hand-crafted from the highest quality stainless steel
- · Allows for use of wood cabinetry next to a built-in Kalamazoo grill
- Stainless steel leveling legs for easy installation
- Arrives fully assembled and ready to install
- · Available in marine-grade stainless steel
- · Hand-crafted with pride in Kalamazoo, Michigan