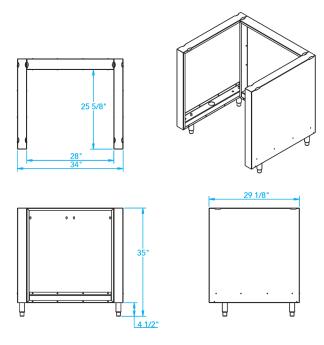

| Overall Width / Installation Width | 34 in (863.6 mm) / 34 in (863.6 mm)                 |
|------------------------------------|-----------------------------------------------------|
| Overall Depth / Installation Depth | 29 ½ in (739.8 mm) / 29 ½ in (739.8 mm)             |
| Overall Height / Counter Height    | 35 in (889 mm) / 35 in (889 mm) +/- ¾ in (19.05 mm) |
| Approximate Product Weight         | 240 lb (108.9 kg)                                   |

\* HEIGHT ADJUSTABLE +/- 3/4 in (19.05mm)

WARNING: This product can expose you to chemicals including nickel, which are known to the State of California to cause cancer, and lead, which is known to the State of California to cause birth defects or other reproductive harm. For more information go to www.P65Warningsca.gov