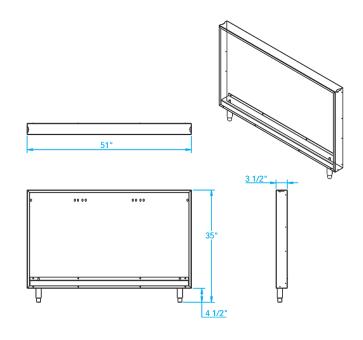

| Overall Width / Installation Width | 51 in (1295.4 mm) / 51 in (1295.4 mm)               |
|------------------------------------|-----------------------------------------------------|
| Overall Depth / Installation Depth | 3 ½ in (88.9 mm) / 3 ½ in (88.9 mm)                 |
| Overall Height / Counter Height    | 35 in (889 mm) / 35 in (889 mm) +/- ¾ in (19.05 mm) |
| Approximate Product Weight         | 200 lb (90.72 kg)                                   |