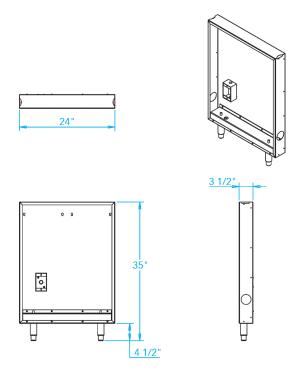

| Overall Width / Installation Width | 24 in (609.6 mm) / 24 in (609.6 mm)                 |
|------------------------------------|-----------------------------------------------------|
| Overall Depth / Installation Depth | 3 ½ in (88.9 mm) / 3 ½ in (88.9 mm)                 |
| Overall Height / Counter Height    | 35 in (889 mm) / 35 in (889 mm) +/- ¾ in (19.05 mm) |
| Approximate Product Weight         | 170 lb (77:11 kg)                                   |

\* HEIGHT ADJUSTABLE +/- 3/4 in (19.05mm)

**WARNING:** This product can expose you to chemicals including nickel, which are known to the State of California to cause cancer, and lead, which is known to the State of California to cause birth defects or other reproductive harm. For more information go to www.P65Warningsca.gov