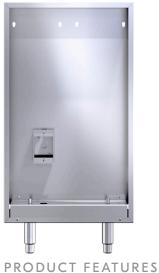

## Arcadia 15-inch Appliance Back Panel

- Hand-crafted from the highest quality stainless steel
- Designed for use behind Kalamazoo Appliances
- Stainless steel leveling legs for easy installation
- Arrives fully assembled and ready to install
- Available in marine-grade stainless steel
- Hand-crafted with pride in Kalamazoo, Michigan