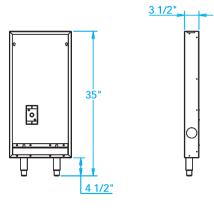

| Overall Width / Installation Width | 15 in (381 mm) / 15 in (381 mm)                     |
|------------------------------------|-----------------------------------------------------|
| Overall Depth / Installation Depth | 3 ½ in (88.9 mm) / 3 ½ in (88.9 mm)                 |
| Overall Height / Counter Height    | 35 in (889 mm) / 35 in (889 mm) +/- ¾ in (19.05 mm) |
| Approximate Product Weight         | 150 lb (68.04 kg)                                   |

\* HEIGHT ADJUSTABLE +/- 3/4 in (19.05mm)

WARNING: This product can expose you to chemicals including nickel, which are known to the State of California to cause cancer, and lead, which is known to the State of California to cause birth defects or other reproductive harm. For more information go to www.P65Warningsca.gov