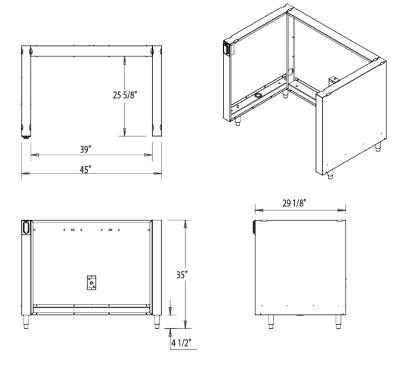

| Overall Width / Installation Width | 45 in (1143 mm) / 45 in (1143 mm)                   |
|------------------------------------|-----------------------------------------------------|
| Overall Depth / Installation Depth | 29 ½ in (739.78 mm) / 29 ½ in (739.78 mm)           |
| Overall Height / Counter Height    | 35 in (889 mm) / 35 in (889 mm) +/- ¾ in (19.05 mm) |
| Approximate Product Weight         | 250 lb (113.4 kg)                                   |

\* HEIGHT ADJUSTABLE +/- 3/4 in (19.05mm)
LEFT SIDE ELECTRICAL OUTLET MODEL SHOWN

WARNING: This product can expose you to chemicals including nickel, which are known to the State of California to cause cancer, and lead, which is known to the State of California to cause birth defects or other reproductive harm. For more information go to www.P65Warningsca.gov