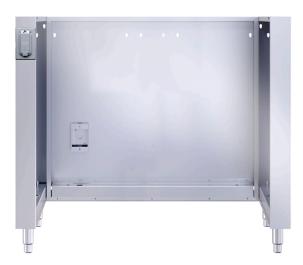

## Arcadia 45-inch Appliance Cabinet

## PRODUCT FEATURES

- Accommodates a 15-inch and a 24-inch appliance
- · Hand-crafted from the highest quality stainless steel
- Outlet box inside for appliance
- · Outlet box on left or right face for countertop electrics
- Stainless steel leveling legs for easy installation
- · Available in marine-grade stainless steel
- · Hand-crafted with pride in Kalamazoo, Michigan