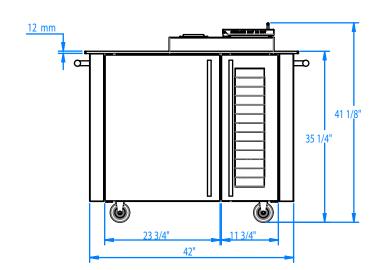

| Overall Width / Installation Width | 48.3 in (1226 mm)                                                 |
|------------------------------------|-------------------------------------------------------------------|
| Overall Depth / Installation Depth | 32.63 in (830 mm)                                                 |
| Overall Height / Counter Height    | 41.2 in (1046 mm) / 35.3 in (895 mm) +/- 1 ¼ in (33 mm)           |
| Approximate Product Weight         | 490 lb (222 kg)                                                   |
| Electrical Requirements            | 120VAC/60Hz Includes 1 ft. (30.5 cm) 3-prong grounded power cord. |
| Maximum AMP usage                  | 3 amps                                                            |
| Main Burners Rating                | Not available                                                     |
| Total BTUs                         | Not available                                                     |