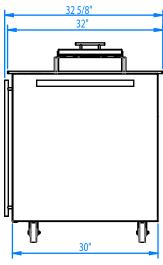

| Overall Width / Installation Width | 48.3 in (1226 mm)                                                 |
|------------------------------------|-------------------------------------------------------------------|
| Overall Depth / Installation Depth | 32.63 in (830 mm)                                                 |
| Overall Height / Counter Height    | 41.2 in (1046 mm) / 35.3 in (895 mm) +/- 1 ¼ in (33 mm)           |
| Approximate Product Weight         | 490 lb (222 kg)                                                   |
| Electrical Requirements            | 120VAC/60Hz Includes 1 ft. (30.5 cm) 3-prong grounded power cord. |
| Maximum AMP usage                  | 3 amps                                                            |
| Main Burners Rating                | Not available                                                     |
| Total BTUs                         | Not available                                                     |