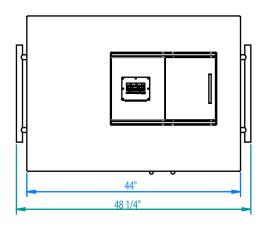

| Overall Width / Installation Width | 48.3 in (1226 mm)                                                 |
|------------------------------------|-------------------------------------------------------------------|
| Overall Depth / Installation Depth | 32.63 in (830 mm)                                                 |
| Overall Height / Counter Height    | 41.2 in (1046 mm) / 35.3 in (895 mm) +/- 1 ¼ in (33 mm)           |
| Approximate Product Weight         | 490 lb (222 kg)                                                   |
| Electrical Requirements            | 120VAC/60Hz Includes 1 ft. (30.5 cm) 3-prong grounded power cord. |
| Maximum AMP usage                  | 3 amps                                                            |
| Main Burners Rating                | Not available                                                     |
| Total BTUs                         | Not available                                                     |