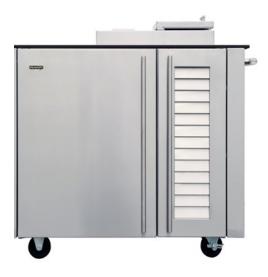

## K-SMOKE-42 Freestanding Smoker Cabinet

## PRODUCT FEATURES

- Freestanding gravity-fed charcoal smoker cabinet
- Includes hygenics and attractive solid-surface porcelain work top in either black or white
- Computer-controlled blower system for fool-proof temperature control
- 3 amps, 120V 60HZ, connect with standard outdoor electrical cord
- 490 pounds
- · Marine-grade stainless steel available