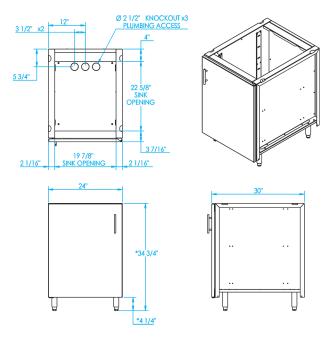

| Overall Width / Installation Width | 24 in (609.6 mm) / 24 in (609.6 mm)                           |
|------------------------------------|---------------------------------------------------------------|
| Overall Depth / Installation Depth | 30 in (762 mm) / 30 in (762 mm)                               |
| Overall Height / Counter Height    | 34 ¾ in (882.65 mm) / 34 ¾ in (882.65 mm) +/- ¾ in (19.05 mm) |
| Approximate Product Weight         | 215 lb (97.5 kg)                                              |

\* HEIGHT ADJUSTABLE +/- 3/4 in (19.05mm) RIGHT-HINGE MODEL SHOWN

WARNING: This product can expose you to chemicals including nickel, which are known to the State of California to cause cancer, and lead, which is known to the State of California to cause birth defects or other reproductive harm. For more information go to www.P65Warningsca.gov