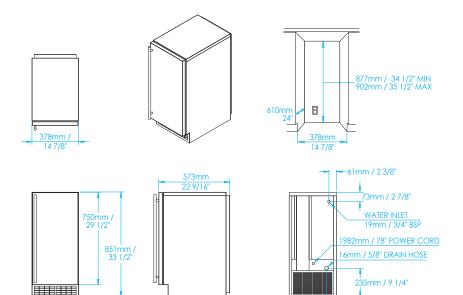

| Overall Width / Installation Width | 14 ½ in (377.83 mm) / 14 ½ in (377.83 mm)   |
|------------------------------------|---------------------------------------------|
| Overall Depth / Installation Depth | 22 %6 in (573.09 mm) / 22 %6 in (573.09 mm) |
| Overall Height / Counter Height    | 33 ½ in (850.9 mm) / 33 ½ in (850.9 mm)     |
| Approximate Product Weight         | 200 lb (90.72 kg)                           |