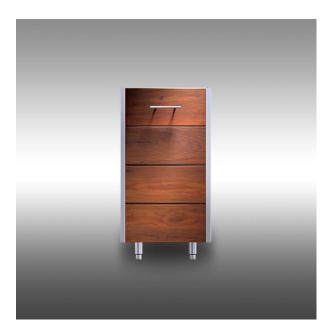

## **Arcadia 21-inch Waste & Recycling Storage Cabinet**

Available in a rich oiled ipe wood or powder-coated stainless steel. Choose from multiple outdoor cabinet configurations options. Beautifully hand-crafted in Michigan.

## Available Finishes

- Available in two standard finish options:
  - FSC-certified oiled ipe wood with brushed stainless steel
  - o Charcoal gray textured powder-coated stainless steel with brushed stainless steel
- Also available in over 200 custom RAL colors of powder-coated stainless steel. Please contact us to order a custom color.