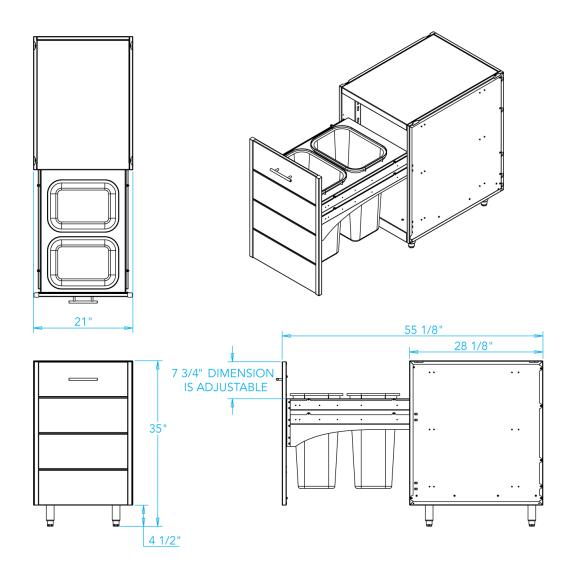

## **Arcadia 21-inch Waste & Recycling Storage Cabinet**

Available in a rich oiled ipe wood or powder-coated stainless steel. Choose from multiple outdoor cabinet configurations options. Beautifully hand-crafted in Michigan.

## Cabinet Features

- · Hand-crafted stainless steel cabinet bodies with stainless steel hardware
- Full-extension stainless steel ball bearing slides for pull-out design
- · Stainless steel leveling legs for easy installation
- Fully assembled and ready to install
- Crafted by hand with the highest quality materials in Kalamazoo, Michigan

## **Cabinet Options**

- · Stainless steel toe-kicks
- Back finishing panels to match the front of the cabinet (recommended if the back of the cabinet is visible)
- Brushed stainless steel end panels for installations with visible cabinet sides
- Marine-grade stainless steel available for clients who prefer additional corrosion resistance