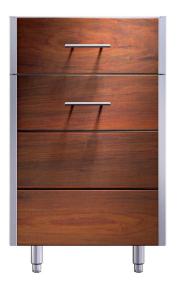

Available in a rich oiled ipe wood or powder-coated stainless steel. Choose from multiple outdoor cabinet configurations options. Beautifully hand-crafted in Michigan.

## **Available Finishes**

- Available in two standard finish options:
  - $\circ\,$  FSC-certified oiled ipe wood with brushed stainless steel
  - $\circ~$  Charcoal gray textured powder-coated stainless steel with brushed stainless steel
- Also available in over 200 custom RAL colors of powder-coated stainless steel. Please contact us to order a custom color.

## **Cabinet Features**

- · Hand-crafted stainless steel cabinet bodies with stainless steel hardware
- · Full-extension stainless steel ball bearing slides for drawers, pull-out rack and optional interior shelves
- · Stainless steel leveling legs for easy installation
- Field-swappable door hinges, no additional parts or tools needed
- Fully assembled and ready to install
- Crafted by hand with the highest quality materials in Kalamazoo, Michigan