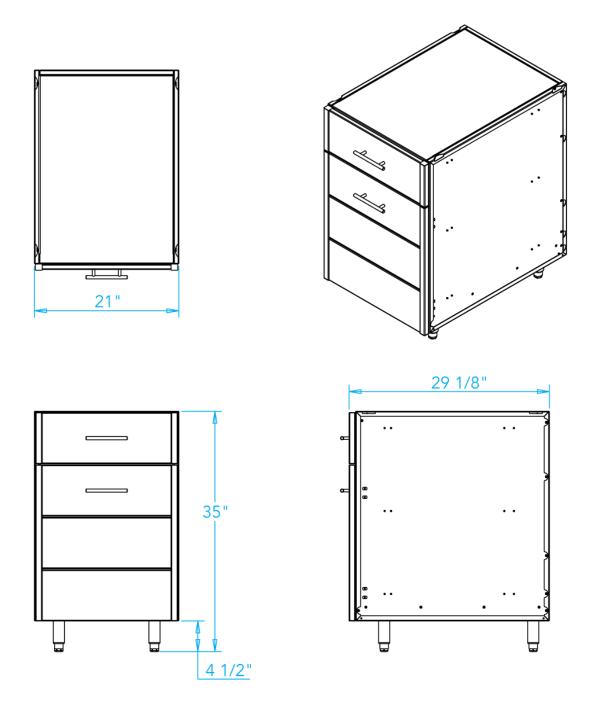

Hand-crafted stainless steel cabinet bodies with stainless steel hardware
- · Full-extension stainless steel ball bearing slides for drawers, pull-out rack and optional interior shelves
- · Stainless steel leveling legs for easy installation
- Field-swappable door hinges, no additional parts or tools needed
- Fully assembled and ready to install
- Crafted by hand with the highest quality materials in Kalamazoo, Michigan

## **Cabinet Options**

- Stainless steel toe-kicks
- · Back finishing panels to match the front of the cabinet (recommended if the back of the cabinet is visible)
- · Brushed stainless steel end panels for installations with visible cabinet sides
- <u>Marine-grade stainless steel</u> available for clients who prefer additional corrosion resistance



## **Dimension 1**