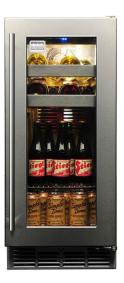

## Signature 15-inch Outdoor Beverage Center

All outdoor refrigerators are definitely not created equal. The Kalamazoo collection is proven to maintain the set internal temperatures even on scorching summer days.

## **Product Features**

- · Energy Star qualified
- Forced air cooling for rapid cooldown and even temperature distribution
- Commercial-grade stainless steel interior
- 36°F to 48°F digital temperature control
- 2.8 cubic feet capacity
- Vinyl-coated full-extension shelving, complete with guard rails, glide out beyond the cabinet for easy access to contents
- · Glass door offers full UV protection
- Two-inch thick walls provide superior insulation and minimize vibrations
- · Variable speed compressors for optimum balance of energy efficiency and cooling power
- Unprecedented 995 to 1985 BTUs of cooling power
- UL-approved for outdoor use
- 115V 60 Hz, single phase AC, 2.3 amps