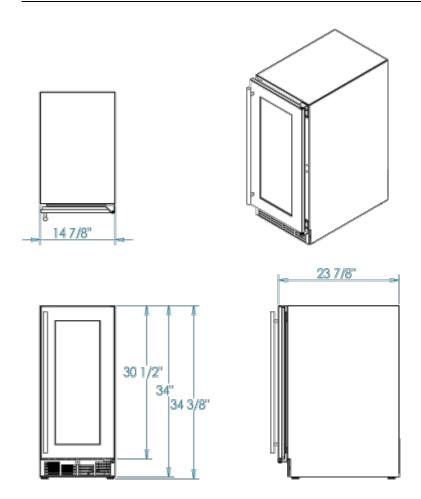

.8 cubic feet capacity
- Vinyl-coated full-extension shelving, complete with guard rails, glide out beyond the cabinet for easy access to contents
- · Glass door offers full UV protection
- Two-inch thick walls provide superior insulation and minimize vibrations
- · Variable speed compressors for optimum balance of energy efficiency and cooling power
- Unprecedented 995 to 1985 BTUs of cooling power
- UL-approved for outdoor use
- 115V 60 Hz, single phase AC, 2.3 amps

## **Product Options**

- Left- or right-hinge
- · Door lock available
- All products crafted from highly durable 304 stainless steel
- Marine-grade stainless steel available as an option for clients who prefer additional corrosion resistance. Increases standard lead times by 2 weeks. Learn more here.



## **Dimension 1**