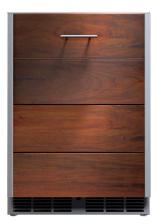

# Arcadia 24-inch Dual-zone Outdoor Refrigerator / Wine Chiller

Our compact 24-inch dual-zone outdoor refrigerator/wine chiller delivers flexible, reliable cooling options for both foods and wine.

#### **Product Features**

- Forced-air cooling for rapid cooldown and even temperature distribution
- · Commercial-grade stainless steel interior
- Separate digital temperature controls for each compartment:
  - 40°F to 68°F wine reserve temperature range
  - 30°F to 42°F refrigerator temperature range
- Vinyl-coated full-extension shelving, complete with guard rails, glide out beyond the cabinet for easy access to contents
- Stores up to 14 bottles of wine on two shelves
- · Solid door with four-board design in chosen finish creates a seamless look across the entire kitchen
- Two-inch thick walls provide superior insulation and minimize vibrations
- · Variable speed compressor for optimum balance of energy efficiency and cooling power
- Unprecedented 995 to 1985 BTUs of cooling power
- · UL-approved for outdoor use
- 115V 60 Hz, single phase AC, 2.3 amps