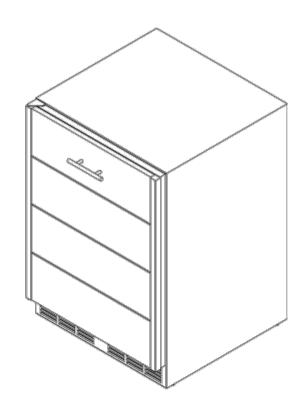

# Arcadia 24-inch Dual-zone Outdoor Refrigerator / Wine Chiller

Our compact 24-inch dual-zone outdoor refrigerator/wine chiller delivers flexible, reliable cooling options for both foods and wine.

#### **Product Features**

- Forced-air cooling for rapid cooldown and even temperature distribution
- · Commercial-grade stainless steel interior
- Separate digital temperature controls for each compartment:
  - 40°F to 68°F wine reserve temperature range
  - 30°F to 42°F refrigerator temperature range
- Vinyl-coated full-extension shelving, complete with guard rails, glide out beyond the cabinet for easy access to contents
- Stores up to 14 bottles of wine on two shelves
- · Solid door with four-board design in chosen finish creates a seamless look across the entire kitchen
- Two-inch thick walls provide superior insulation and minimize vibrations
- · Variable speed compressor for optimum balance of energy efficiency and cooling power
- Unprecedented 995 to 1985 BTUs of cooling power
- · UL-approved for outdoor use
- 115V 60 Hz, single phase AC, 2.3 amps