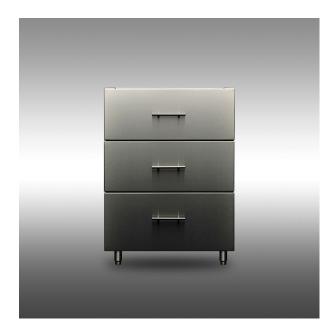

## Signature 24-inch Outdoor Base Cabinet - 3 Drawers

Sleek, stylish, and more than a match for Mother Nature, our Signature Series outdoor cabinets are weather-tight, and formed, welded and finished by master craftspeople from heavy-gauge stainless steel.

## **Product Features**

- · Weather-tight design keeps contents clean and dry
- Wind chains on doors
- · Stainless steel leveling legs for easy installation
- Fully-assembled and ready to install
- Built with pride in Kalamazoo, Michigan