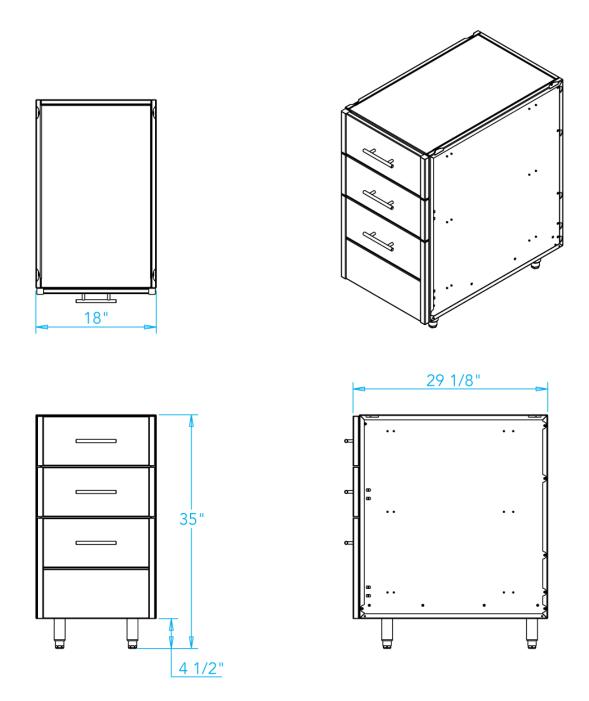

er 200 custom RAL colors of powder-coated stainless steel. Please contact us to order a custom color.

## **Cabinet Features**

- Hand-crafted stainless steel cabinet bodies with stainless steel hardware
- Full-extension stainless steel ball bearing slides for drawers
- Stainless steel leveling legs for easy installation
- · Fully assembled and ready to install
- Crafted by hand with the highest quality materials in Kalamazoo, Michigan

## Cabinet Options

- Stainless steel toe-kicks
- Back finishing panels to match the front of the cabinet (recommended if the back of the cabinet is visible)
- Brushed stainless steel end panels for installations with visible cabinet sides
- Marine-grade stainless steel available for clients who prefer additional corrosion resistance



## **Dimension 1**