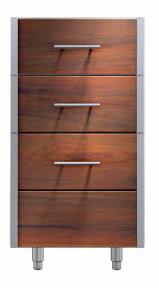

Available in a rich oiled ipe wood or powder-coated stainless steel. Choose from multiple outdoor cabinet configurations options. Beautifully hand-crafted in Michigan.

## **Available Finishes**

- Available in two standard finish options:
  - $\circ~\mbox{FSC-certified}$  oiled ipe wood with brushed stainless steel
  - Charcoal gray textured powder-coated stainless steel with brushed stainless steel
- Also available in over 200 custom RAL colors of powder-coated stainless steel. Please contact us to order a custom color.

## **Cabinet Features**

- Hand-crafted stainless steel cabinet bodies with stainless steel hardware
- Full-extension stainless steel ball bearing slides for drawers
- Stainless steel leveling legs for easy installation
- · Fully assembled and ready to install
- Crafted by hand with the highest quality materials in Kalamazoo, Michigan