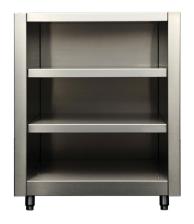

## Signature 24-inch Open Shelf Cabinet

## PRODUCT FEATURES

- · All stainless steel hardware
- · Designed to fit a uniform 30-inch-deep system
- Stainless steel leveling legs for easy installation
- · Fully assembled and ready to install
- · Hand-crafted from highly durable 304 stainless steel
- · Available in marine-grade stainless steel
- · Built with pride in Kalamazoo, Michigan