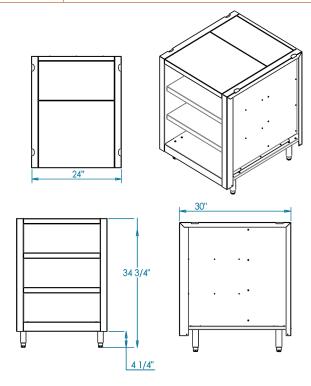

| Overall Width / Installation Width | 24 in (609.6 mm) / 24 in (609.6 mm)                           |
|------------------------------------|---------------------------------------------------------------|
| Overall Depth / Installation Depth | 30 in (762 mm) / 30 in (762 mm)                               |
| Overall Height / Counter Height    | 34 ¾ in (882.65 mm) / 34 ¾ in (882.65 mm) +/- ¾ in (19.05 mm) |
| Approximate Product Weight         | 215 lb (97.5 kg)                                              |

\* HEIGHT ADJUSTABLE +/- 3/4 in (19.05mm)

**WARNING:** This product can expose you to chemicals including nickel, which are known to the State of California to cause cancer, and lead, which is known to the State of California to cause birth defects or other reproductive harm. For more information go to www.P65Warningsca.gov