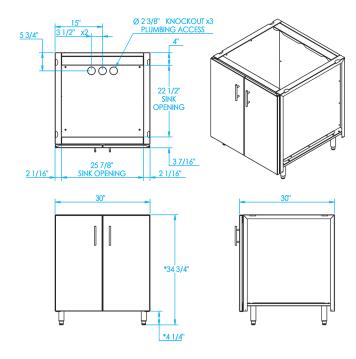

| Overall Width / Installation Width | 30 in (762 mm) / 30 in (762 mm)                               |
|------------------------------------|---------------------------------------------------------------|
| Overall Depth / Installation Depth | 30 in (762 mm) / 30 in (762 mm)                               |
| Overall Height / Counter Height    | 34 ¾ in (882.65 mm) / 34 ¾ in (882.65 mm) +/- ¾ in (19.05 mm) |
| Approximate Product Weight         | 230 lb (104.3 kg)                                             |

\* HEIGHT ADJUSTABLE +/- 3/4 in (19.05mm)

**WARNING:** This product can expose you to chemicals including nickel, which are known to the State of California to cause cancer, and lead, which is known to the State of California to cause birth defects or other reproductive harm. For more information go to www.P65Warningsca.gov