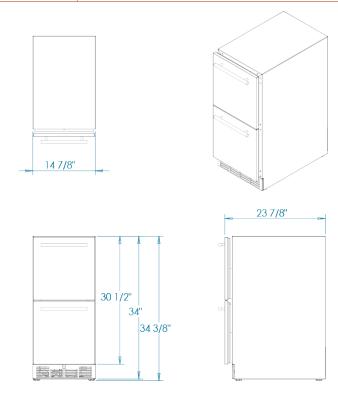

| Overall Width / Installation Width | 14 % in (377.83 mm) / 14 % in (377.83 mm) |
|------------------------------------|-------------------------------------------|
| Overall Depth / Installation Depth | 23 % in (647.7 mm) / 23 % in (606.03 mm)  |
| Overall Height / Counter Height    | 34 % in (873.13 mm) / 34 % in (873.13 mm) |
| Approximate Product Weight         | 200 lb (90.72 kg)                         |