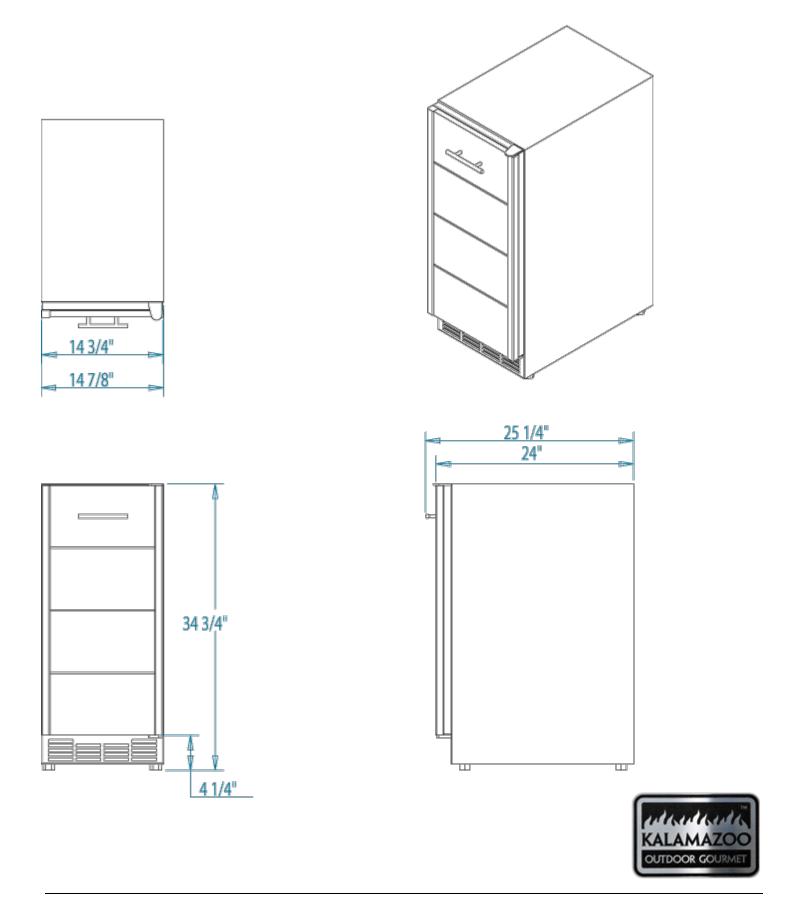

## **Product Features**

- Energy Star® qualified
- · Forced-air cooling for rapid cooldown and even temperature distribution
- Commercial-grade stainless steel interior
- 33°F to 39°F digital temperature adjustment
- Will hold one 1/6 pony keg
- · CO2 tank (empty) and all connections included
- 3.0 cubic feet capacity
- Two-inch thick walls provide superior insulation and minimize vibrations
- · Variable speed compressors for optimum balance of energy efficiency and cooling power
- Unprecedented 995 to 1985 BTUs of cooling power
- UL-approved for outdoor use
- 115V 60 Hz, single phase AC, 2.3 amps