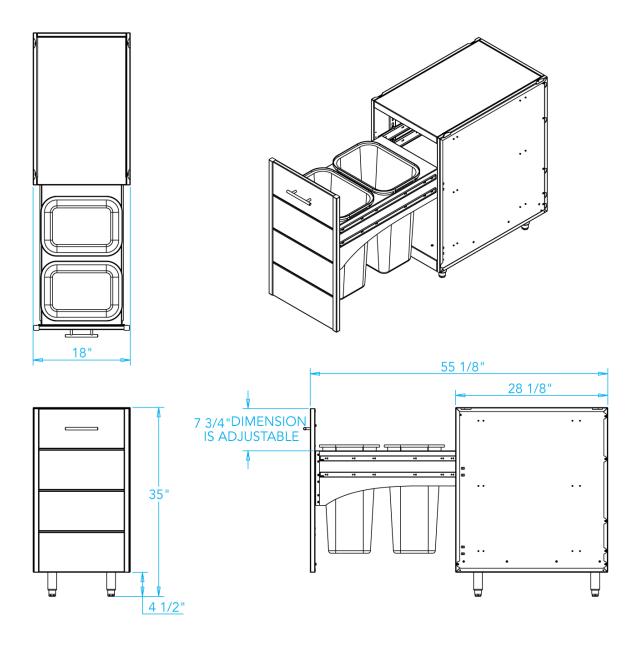

m RAL colors of powder-coated stainless steel. Please contact us to order a custom color.

## **Cabinet Features**

- Hand-crafted stainless steel cabinet bodies with stainless steel hardware
- · Full-extension stainless steel ball bearing slides for pull-out design
- · Stainless steel leveling legs for easy installation
- · Fully assembled and ready to install
- Crafted by hand with the highest quality materials in Kalamazoo, Michigan

## Cabinet Options

- Stainless steel toe-kicks
- Back finishing panels to match the front of the cabinet (recommended if the back of the cabinet is visible)
- Brushed stainless steel end panels for installations with visible cabinet sides
- Marine-grade stainless steel available for clients who prefer additional corrosion resistance



## **Dimension 1**