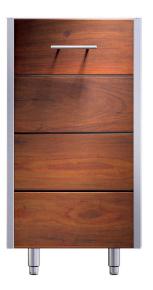

Available in a rich oiled ipe wood or powder-coated stainless steel. Choose from multiple outdoor cabinet configurations options. Beautifully hand-crafted in Michigan.

## **Available Finishes**

- Available in two standard finish options:
  - $\circ~\mbox{FSC-certified}$  oiled ipe wood with brushed stainless steel
  - Charcoal gray textured powder-coated stainless steel with brushed stainless steel
- Also available in over 200 custom RAL colors of powder-coated stainless steel. Please contact us to order a custom color.