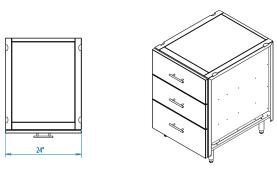

| Overall Width / Installation Width | 24 in (609.6 mm) / 24 in (609.6 mm)                           |
|------------------------------------|---------------------------------------------------------------|
| Overall Depth / Installation Depth | 30 in (762 mm) / 30 in (762 mm)                               |
| Overall Height / Counter Height    | 34 ¾ in (882.65 mm) / 34 ¾ in (882.65 mm) +/- ¾ in (19.05 mm) |
| Approximate Product Weight         | 215 lb (97.5 kg)                                              |