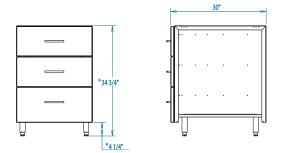

| Overall Width / Installation Width | 24 in (609.6 mm) / 24 in (609.6 mm)                           |
|------------------------------------|---------------------------------------------------------------|
| Overall Depth / Installation Depth | 30 in (762 mm) / 30 in (762 mm)                               |
| Overall Height / Counter Height    | 34 ¾ in (882.65 mm) / 34 ¾ in (882.65 mm) +/- ¾ in (19.05 mm) |
| Approximate Product Weight         | 215 lb (97.5 kg)                                              |

## \* HEIGHT ADJUSTABLE +/- 3/4 in (19.05mm)

WARNING: This product can expose you to chemicals including nickel, which are known to the State of California to cause cancer, and lead, which is known to the State of California to cause birth defects or other reproductive harm. For more information go to www.P65Warningsca.gov