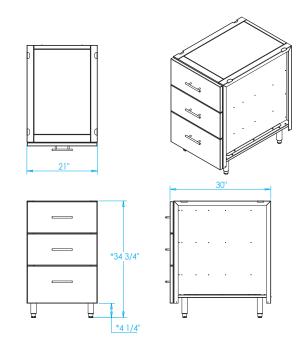

| Overall Width / Installation Width | 21 in (533.4 mm) / 21 in (533.4 mm)                           |
|------------------------------------|---------------------------------------------------------------|
| Overall Depth / Installation Depth | 30 in (762 mm) / 30 in (762 mm)                               |
| Overall Height / Counter Height    | 34 ¾ in (882.65 mm) / 34 ¾ in (882.65 mm) +/- ¾ in (19.05 mm) |
| Approximate Product Weight         | 200 lb (90.7 kg)                                              |

## \* HEIGHT ADJUSTABLE +/- 3/4 in (19.05mm)

WARNING: This product can expose you to chemicals including nickel, which are known to the State of California to cause cancer, and lead, which is known to the State of California to cause birth defects or other reproductive harm. For more information go to www.P65Warningsca.gov