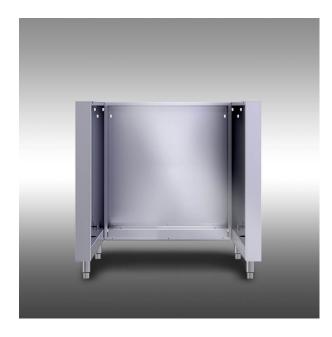

## Arcadia K500HB Grill Surround

Arcadia Series grill surrounds create an insulating jacket around a Kalamazoo built-in grill.

## **Grill Back Panel Features**

- Hand-crafted from the highest quality stainless steel
- · Allows for use of wood cabinetry next to a built-in Kalamazoo grill
- Stainless steel leveling legs for easy installation
- · Arrives fully assembled and ready to install
- Built with pride by hand in Kalamazoo, Michigan