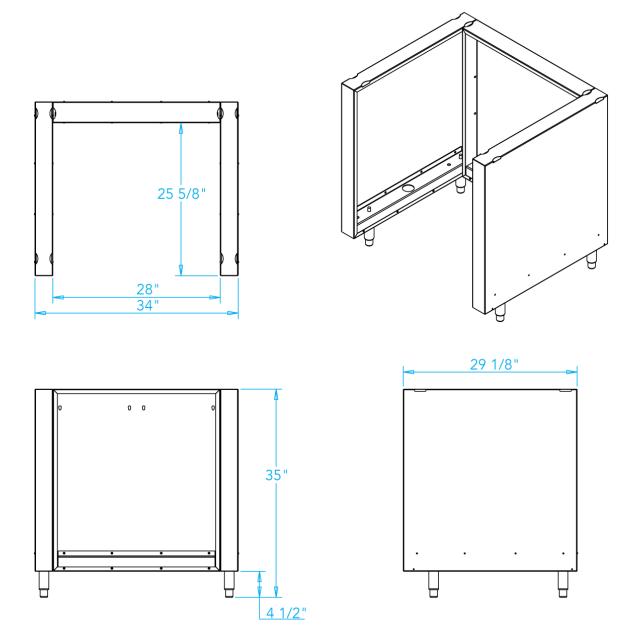

## Arcadia K500HB Grill Surround

Arcadia Series grill surrounds create an insulating jacket around a Kalamazoo built-in grill.

## **Grill Back Panel Features**

- Hand-crafted from the highest quality stainless steel
- · Allows for use of wood cabinetry next to a built-in Kalamazoo grill
- Stainless steel leveling legs for easy installation
- · Arrives fully assembled and ready to install
- Built with pride by hand in Kalamazoo, Michigan

## **Grill Surround Options**

- Stainless steel toe-kicks
- Optional back panels are available with matching four-board-theme (recommended if the back of the cabinet is visible)
- · Brushed stainless steel end panels for installations with visible cabinet sides
- Marine-grade stainless steel available for clients who prefer additional corrosion resistance