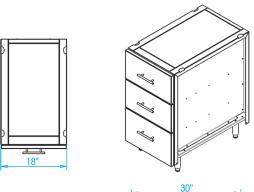

| Overall Width / Installation Width | 18 in (457.2 mm) / 18 in (457.2 mm)                           |
|------------------------------------|---------------------------------------------------------------|
| Overall Depth / Installation Depth | 30 in (762 mm) / 30 in (762 mm)                               |
| Overall Height / Counter Height    | 34 ¾ in (882.65 mm) / 34 ¾ in (882.65 mm) +/- ¾ in (19.05 mm) |
| Approximate Product Weight         | 190 lb (86.1 kg)                                              |