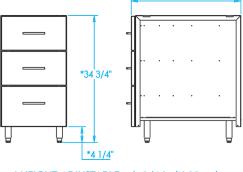

| Overall Width / Installation Width | 18 in (457.2 mm) / 18 in (457.2 mm)                           |
|------------------------------------|---------------------------------------------------------------|
| Overall Depth / Installation Depth | 30 in (762 mm) / 30 in (762 mm)                               |
| Overall Height / Counter Height    | 34 ¾ in (882.65 mm) / 34 ¾ in (882.65 mm) +/- ¾ in (19.05 mm) |
| Approximate Product Weight         | 190 lb (86.1 kg)                                              |

\* HEIGHT ADJUSTABLE +/- 3/4 in (19.05mm)

WARNING: This product can expose you to chemicals including nickel, which are known to the State of California to cause cancer, and lead, which is known to the State of California to cause birth defects or other reproductive harm. For more information go to www.P65Warningsca.gov