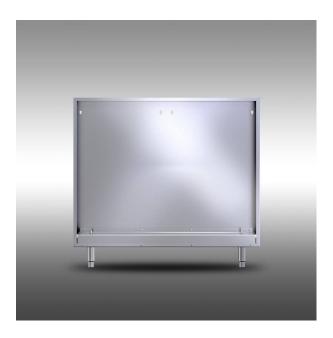

## Arcadia K750HB Grill Back Panel

Grill back panels bring the back side of a Kalamazoo grill installation flush with the backs of our 30-inch-deep outdoor kitchen cabinet system.

## **Grill Back Panel Features**

- Hand-crafted from the highest quality stainless steel
- Supports the countertop behind the grill
- Stainless steel leveling legs for easy installation
- · Arrives fully assembled and ready to install
- Built with pride by hand in Kalamazoo, Michigan