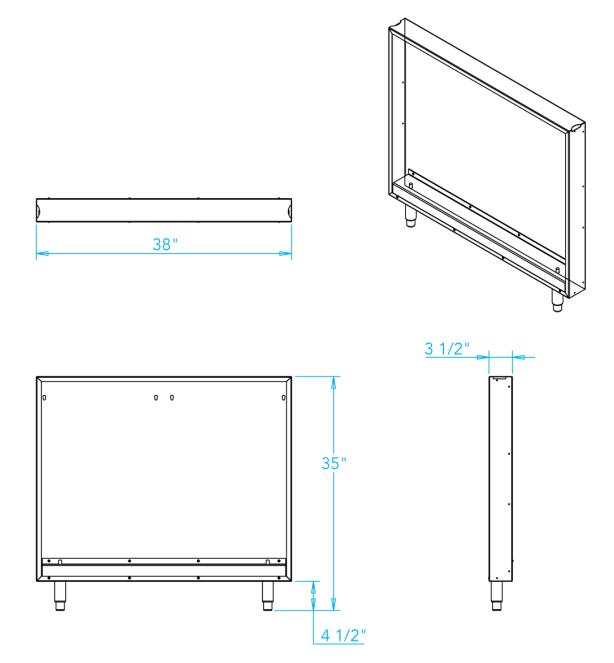

## Arcadia K750HB Grill Back Panel

Grill back panels bring the back side of a Kalamazoo grill installation flush with the backs of our 30-inch-deep outdoor kitchen cabinet system.

## **Grill Back Panel Features**

- Hand-crafted from the highest quality stainless steel
- Supports the countertop behind the grill
- Stainless steel leveling legs for easy installation
- · Arrives fully assembled and ready to install
- Built with pride by hand in Kalamazoo, Michigan