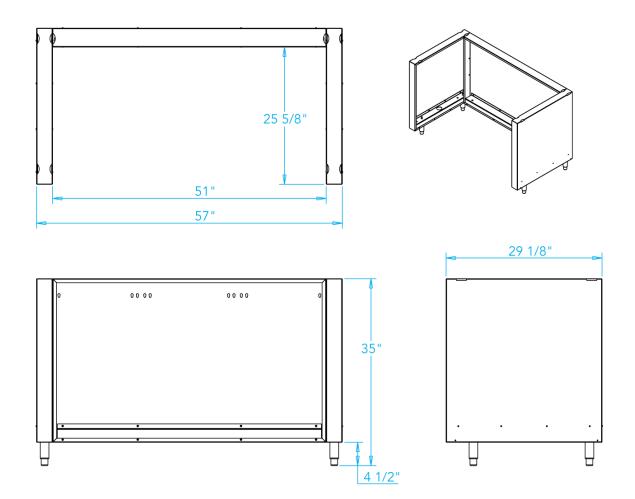

## Arcadia K1000HB Grill Surround

Arcadia Series grill surrounds create an insulating jacket around a Kalamazoo built-in grill.

## **Grill Back Panel Features**

- Hand-crafted from the highest quality stainless steel
- · Allows for use of wood cabinetry next to a built-in Kalamazoo grill
- Stainless steel leveling legs for easy installation
- · Arrives fully assembled and ready to install
- Built with pride by hand in Kalamazoo, Michigan