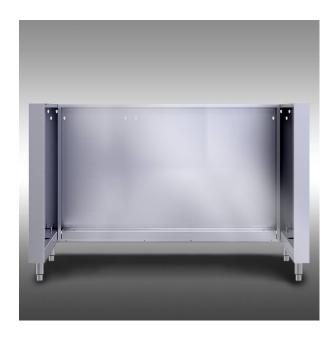

## Arcadia K1000HB Grill Surround

Arcadia Series grill surrounds create an insulating jacket around a Kalamazoo built-in grill.

## **Grill Back Panel Features**

- Hand-crafted from the highest quality stainless steel
- · Allows for use of wood cabinetry next to a built-in Kalamazoo grill
- Stainless steel leveling legs for easy installation
- · Arrives fully assembled and ready to install
- Built with pride by hand in Kalamazoo, Michigan