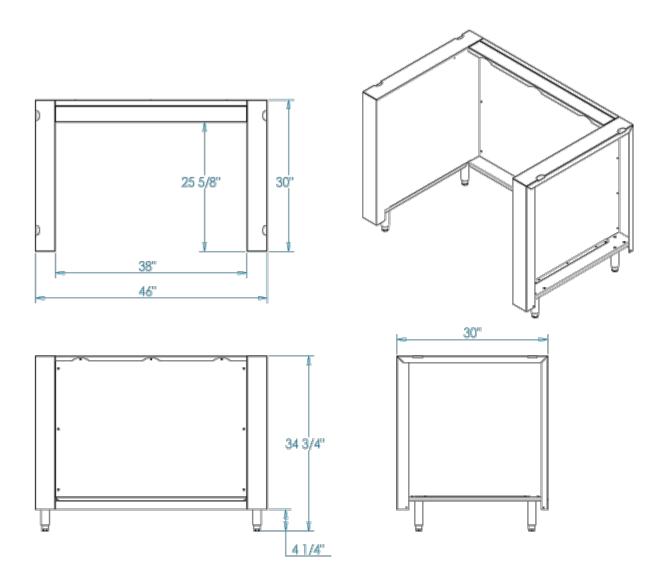

## Signature K750HB Grill Surround



The Signature Series K750HB Grill Surround creates an insulating jacket around the K750HB Built-in Hybrid Fire Grill.

## **Product Features**

- Designed for use with the K750HB built-in Hybrid Fire Grill
- Allows the use of wood cabinetry
- Features stainless steel leveling legs for easy installation
- Built with pride in Kalamazoo, Michigan

## **Product Options**

- Stainless steel toe kicks available (K-KCK-46-S4)
- Crafted from highly durable 304 stainless steel. Marine-grade stainless steel available as an option for clients who prefer additional corrosion resistance. Increases standard lead times by 2 weeks.



## **Dimension 1**