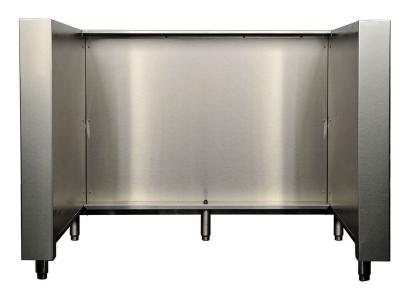

## Signature K750HB Grill Surround

The Signature Series K750HB Grill Surround creates an insulating jacket around the K750HB Built-in Hybrid Fire Grill.

## **Product Features**

- Designed for use with the K750HB built-in Hybrid Fire Grill
- Allows the use of wood cabinetry
- Features stainless steel leveling legs for easy installation
- Built with pride in Kalamazoo, Michigan