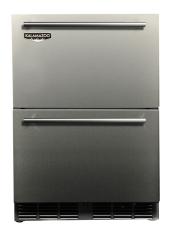

## Signature 24-inch Outdoor Freezer Drawers

## PRODUCT FEATURES

- · Energy Star® qualified
- Forced air cooling for rapid cooldown and even temperature distribution
- Commercial-grade stainless steel interior
- Full-extension drawers glide out beyond the cabinet for easy access to contents
- · Two-inch thick walls provide superior insulation and minimize vibrations
- Variable speed compressors for optimum balance of energy efficiency and cooling power
- Automatic Hot Gas Defrost
- · UL-approved for outdoor use
- Crafted from highly durable 304 stainless steel
- · Marine-grade stainless steel available