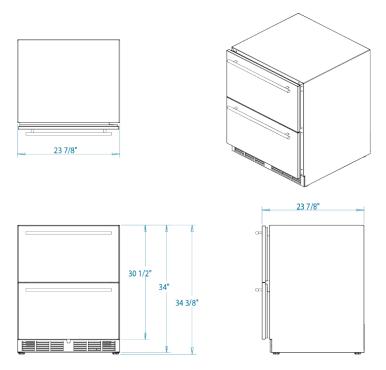

| Overall Width / Installation Width | 23 % in (584.2 mm) / 23 % in (584.2 mm)   |
|------------------------------------|-------------------------------------------|
| Overall Depth / Installation Depth | 23 % in (584.2 mm) / 23 % in (584.2 mm)   |
| Overall Height / Counter Height    | 34 % in (873.13 mm) / 34 % in (873.13 mm) |
| Approximate Product Weight         | 215 lb (97.5 kg)                          |