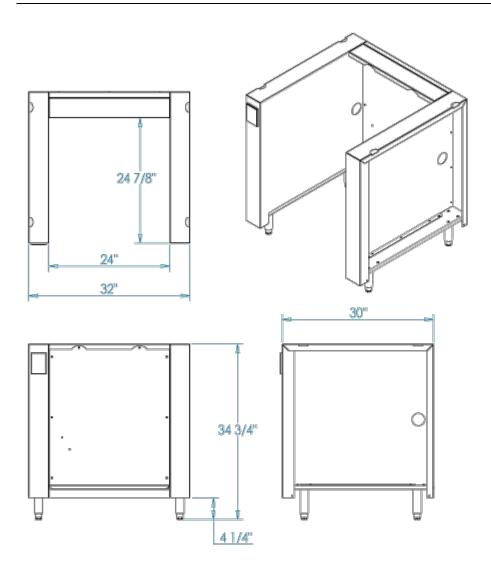

## **Product Features**

- 32 inches wide
- Designed for a 24-inch appliance
- Features outlet box inside for appliance
- Features outlet box on left face for countertop electrics
- Stainless steel leveling legs for easy installation
- Built with pride in Kalamazoo, Michigan

## **Dimension 1**