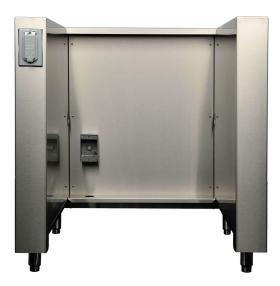

## **Signature 24-inch Appliance Cabinet**

Signature Series appliance cabinets offer an easy way to integrate outdoor appliances into a Kalamazoo outdoor kitchen.

## **Product Features**

- 32 inches wide
- Designed for a 24-inch appliance
- Features outlet box inside for appliance
- Features outlet box on left face for countertop electrics
- Stainless steel leveling legs for easy installation
- Built with pride in Kalamazoo, Michigan