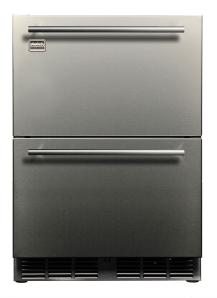

Signature Series outdoor freezers are nothing short of exceptional. Every unit features insulated walls that are two inches thick, plus forced-air cooling.

## **Product Features**

- Energy Star qualified
- Forced air cooling for rapid cooldown and even temperature distribution
- Commercial-grade stainless steel interior
- -10°F to 10°F digital temperature control
- 5.2 cubic feet capacity
- · Full-extension drawers glide out beyond the cabinet for easy access to contents
- Two-inch thick walls provide superior insulation and minimize vibrations
- Automatic hot gas defrost
- Unprecedented 995 to 1985 BTUs of cooling power
- UL-approved for outdoor use
- 115V 60 Hz, single phase AC, 2.3 amps

## **Product Options**

- Drawer locks available
- All products crafted from highly durable 304 stainless steel
- Marine-grade stainless steel available as an option for clients who prefer additional corrosion resistance. Increases standard lead times by 2 weeks. Learn more here.