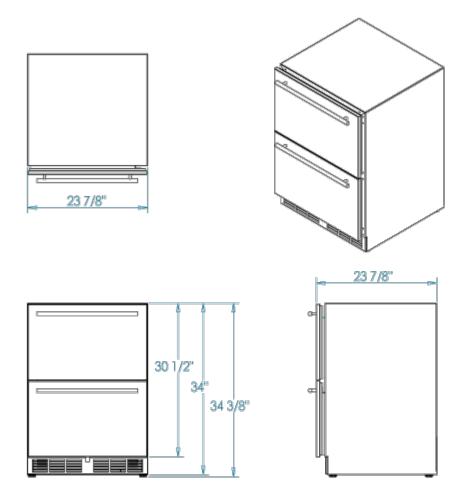

- Forced air cooling for rapid cooldown and even temperature distribution
- Commercial-grade stainless steel interior
- -10°F to 10°F digital temperature control
- 5.2 cubic feet capacity
- · Full-extension drawers glide out beyond the cabinet for easy access to contents
- Two-inch thick walls provide superior insulation and minimize vibrations
- Automatic hot gas defrost
- Unprecedented 995 to 1985 BTUs of cooling power
- UL-approved for outdoor use
- 115V 60 Hz, single phase AC, 2.3 amps

## **Product Options**

- Drawer locks available
- All products crafted from highly durable 304 stainless steel
- Marine-grade stainless steel available as an option for clients who prefer additional corrosion resistance. Increases standard lead times by 2 weeks. Learn more here.



## **Dimension 1**