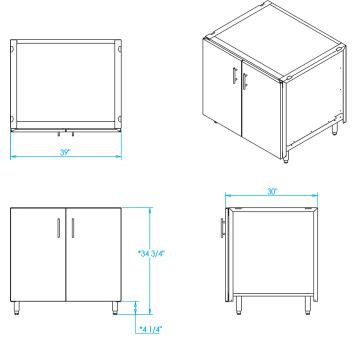

| Overall Width / Installation Width | 39 in (990.6 mm) / 39 in (990.6 mm)                           |
|------------------------------------|---------------------------------------------------------------|
| Overall Depth / Installation Depth | 30 in (762 mm) / 30 in (762 mm)                               |
| Overall Height / Counter Height    | 34 ¾ in (882.65 mm) / 34 ¾ in (882.65 mm) +/- ¾ in (19.05 mm) |
| Approximate Product Weight         | 270 lb (122.47 kg)                                            |