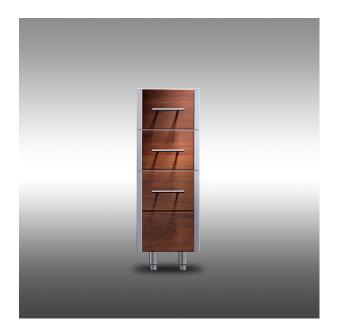

## Arcadia 12-inch Three Drawer Storage Cabinet

Available in a rich oiled ipe wood or powder-coated stainless steel. Choose from multiple outdoor cabinet configurations options. Beautifully hand-crafted in Michigan.

#### **Finish Options**

- Available in two standard finish options:
  - FSC-certified oiled ipe wood with brushed stainless steel
  - Charcoal gray textured powder-coated stainless steel with brushed stainless steel
- Also available in over 200 custom RAL colors of powder-coated stainless steel. Please contact us to order a custom color.

#### **Cabinet Features**

- Hand-crafted stainless steel cabinet bodies with stainless steel hardware
- Full-extension stainless steel ball bearing slides for drawers
- Stainless steel leveling legs for easy installation
- · Fully assembled and ready to install
- Crafted by hand with the highest quality materials in Kalamazoo, Michigan