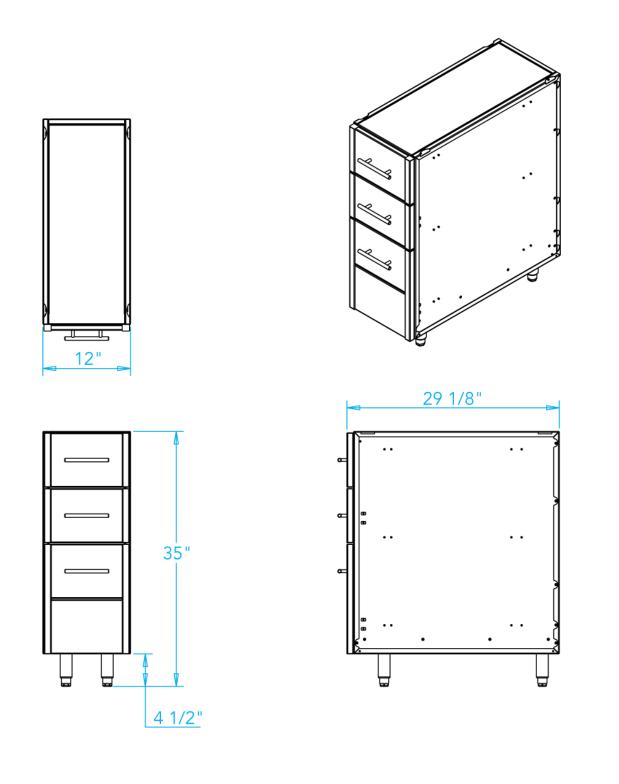

200 custom RAL colors of powder-coated stainless steel. Please contact us to order a custom color.

#### **Cabinet Features**

- Hand-crafted stainless steel cabinet bodies with stainless steel hardware
- Full-extension stainless steel ball bearing slides for drawers
- Stainless steel leveling legs for easy installation
- · Fully assembled and ready to install
- Crafted by hand with the highest quality materials in Kalamazoo, Michigan

### Cabinet Options

- Stainless steel toe-kicks
- Back finishing panels to match the front of the cabinet (recommended if the back of the cabinet is visible)
- Brushed stainless steel end panels for installations with visible cabinet sides
- Marine-grade stainless steel available for clients who prefer additional corrosion resistance.



# **Dimension 1**