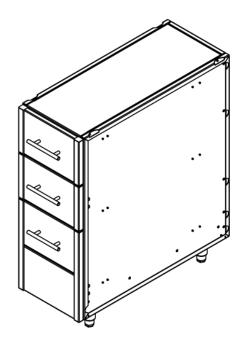

## **Arcadia 12-inch Pull-out Rack Storage Cabinet**

Available in a rich oiled ipe wood or powder-coated stainless steel. Choose from multiple outdoor cabinet configurations options. Beautifully hand-crafted in Michigan.

## Cabinet Features

- · Hand-crafted stainless steel cabinet bodies with stainless steel hardware
- Full-extension stainless steel ball bearing slides for pull-out rack
- · Stainless steel leveling legs for easy installation
- Fully assembled and ready to install
- Crafted by hand with the highest quality materials in Kalamazoo, Michigan