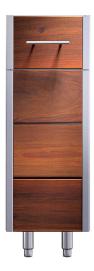

## **Arcadia 12-inch Pull-out Rack Storage Cabinet**

Available in a rich oiled ipe wood or powder-coated stainless steel. Choose from multiple outdoor cabinet configurations options. Beautifully hand-crafted in Michigan.

## Cabinet Features

- · Hand-crafted stainless steel cabinet bodies with stainless steel hardware
- Full-extension stainless steel ball bearing slides for pull-out rack
- · Stainless steel leveling legs for easy installation
- Fully assembled and ready to install
- Crafted by hand with the highest quality materials in Kalamazoo, Michigan