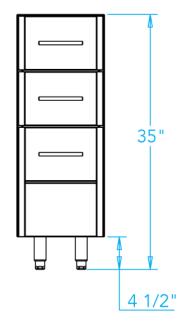

## **Arcadia 12-inch Pull-out Rack Storage Cabinet**

Available in a rich oiled ipe wood or powder-coated stainless steel. Choose from multiple outdoor cabinet configurations options. Beautifully hand-crafted in Michigan.

## Cabinet Features

- · Hand-crafted stainless steel cabinet bodies with stainless steel hardware
- Full-extension stainless steel ball bearing slides for pull-out rack
- · Stainless steel leveling legs for easy installation
- Fully assembled and ready to install
- Crafted by hand with the highest quality materials in Kalamazoo, Michigan