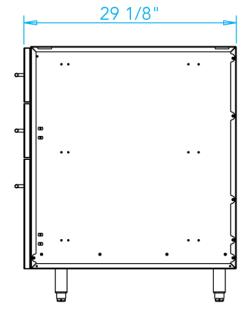

## **Arcadia 12-inch Pull-out Rack Storage Cabinet**

Available in a rich oiled ipe wood or powder-coated stainless steel. Choose from multiple outdoor cabinet configurations options. Beautifully hand-crafted in Michigan.

## Cabinet Features

- · Hand-crafted stainless steel cabinet bodies with stainless steel hardware
- Full-extension stainless steel ball bearing slides for pull-out rack
- · Stainless steel leveling legs for easy installation
- Fully assembled and ready to install
- Crafted by hand with the highest quality materials in Kalamazoo, Michigan