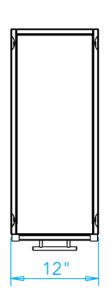

## **Arcadia 12-inch Pull-out Rack Storage Cabinet**

Available in a rich oiled ipe wood or powder-coated stainless steel. Choose from multiple outdoor cabinet configurations options. Beautifully hand-crafted in Michigan.