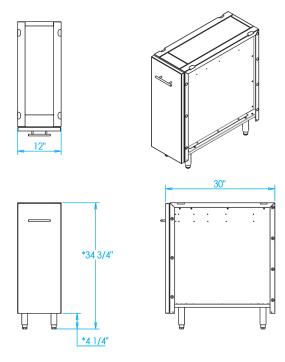

| Overall Width / Installation Width | 12 in (304.8 mm) / 12 in (304.8 mm)                           |
|------------------------------------|---------------------------------------------------------------|
| Overall Depth / Installation Depth | 30 in (762 mm) / 30 in (762 mm)                               |
| Overall Height / Counter Height    | 34 ¾ in (882.65 mm) / 34 ¾ in (882.65 mm) +/- ¾ in (19.05 mm) |
| Approximate Product Weight         | 170 lb (77.1 kg)                                              |

\* HEIGHT ADJUSTABLE +/- 3/4 in (19.05mm)

**WARNING:** This product can expose you to chemicals including nickel, which are known to the State of California to cause cancer, and lead, which is known to the State of California to cause birth defects or other reproductive harm. For more information go to www.P65Warningsca.gov